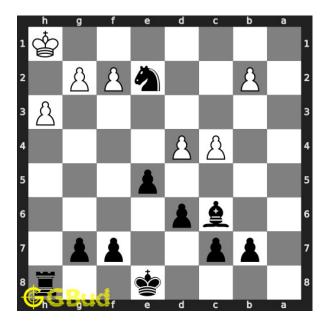

#### Move 3 Move by black

Figure 6: Rxh3#

your rook captures the pawn and checkmate. they can't capture your rook using the pawn since it is pinned to the king by the bishop. it can not move due to the attack from your knight.. this is how you can mate in 2 moves.