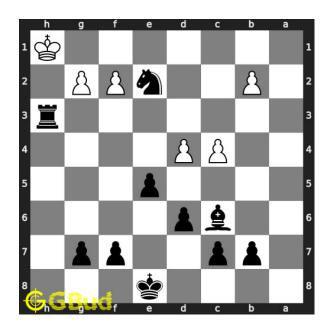

#### Medium chess puzzle 0105

Figure 1: Solve this medium chess puzzle 0105. Mate in 2 moves @ https://gbud.in/gjxqt32

Figure 2: Solve this medium chess puzzle online with solution @ https://gbud.in/gjxqt32

#### Solution 1

**Initial board position** This is the initial board position of medium chess puzzle 0105.

Figure 3: Initial board position of medium chess puzzle 0105

Move 1 Move by black

Figure 4: Rh1+

your rook sacrifices itself to attract the opponent's king to h1.