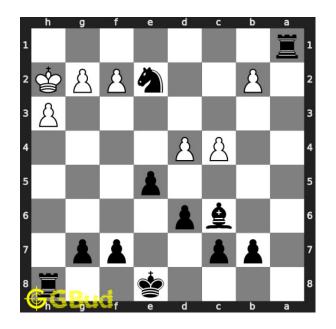

#### Medium chess puzzle 0105

Figure 1: Solve this medium chess puzzle 0105. Mate in 2 moves @ https://gbud.in/gjxqt32

Figure 2: Solve this medium chess puzzle online with solution @ https://gbud.in/gjxqt32

#### Solution 1

**Initial board position** This is the initial board position of medium chess puzzle 0105.

Figure 3: Initial board position of medium chess puzzle 0105

Move 1 Move by black

Figure 4: Rh1+

your rook sacrifices itself to attract the opponent's king to h1.