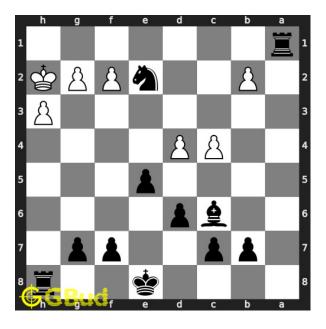

Move 2 Move by white

Figure 5: Kxh1

opponent's king captures your rook as this is the only legal move available. it can not come to g3 due to the attack from your knight. this is a zugzwang move as the king is forced to respond.

#### Move 3 Move by black

Figure 6: Rxh3#

your rook captures the pawn and checkmate. they can't capture your rook using the pawn since it is pinned to the king by the bishop. it can not move due to the attack from your knight.. this is how you can mate in 2 moves.