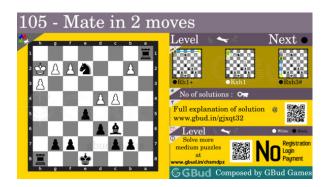

# Medium Chess puzzle # 0105 - Mate in 2 moves

Solve this medium chess puzzle and improve your chess games through improvement of your chess strategies and chess tactics.

Puzzle No : 0105
Difficulty level : medium
Description : Mate in 2 moves
Next Move : Black
Player level : Intermediate
Short URL for puzzle : https://gbud.in/gjxqt32

#### Medium chess puzzle 0105

Figure 1: Solve this medium chess puzzle 0105. Mate in 2 moves @ https://gbud.in/gjxqt32

Figure 2: Solve this medium chess puzzle online with solution @ https://gbud.in/gjxqt32