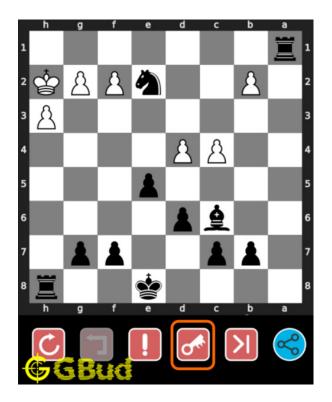

#### How to view the solution to medium chess puzzle 0105

To view the solution to this puzzle, follow the steps given below

- 1. Go to the puzzle page
- 2. Click the solution button (Key as shown below) to view the solution

Figure 11: Click the solution button to view solutions @ https://gbud.in/gjxqt32