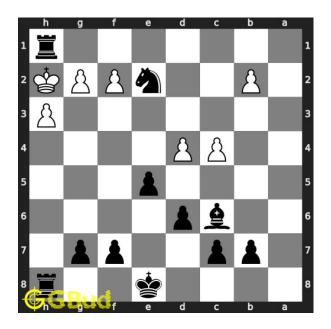

#### Move 3 Move by black

Figure 6: Rxh3#

your rook captures the pawn and checkmate. they can't capture your rook using the pawn since it is pinned to the king by the bishop. it can not move due to the attack from your knight.. this is how you can mate in 2 moves.