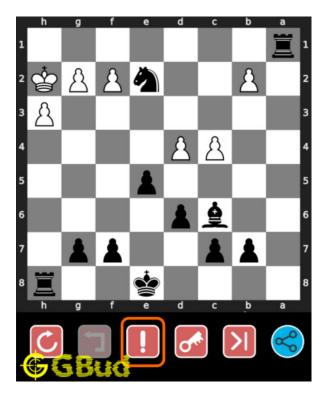

## How to get help for moves in the medium chess puzzle 0105

To get help or the possible next moves in the puzzle, , follow the steps given below

- 1. Go to the puzzle page
- 2. Click the help button (exclamation mark as shown below) to get help or suggestion on next possible move

Figure 12: Click the help button to get help on next move @ https://gbud. in/gjxqt32

Figure 13: Solve more medium puzzles @ https://gbud.in/chsmdpz

Figure 14: Solve other puzzles @ https://gbud.in/chsgppz